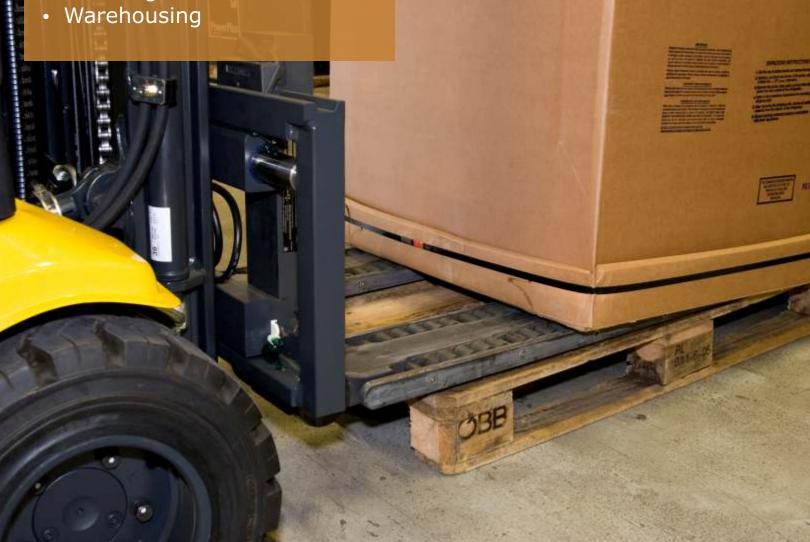

## Save On:

- Materials
- Freight
- Handling

Slip Sheets or transfer sheets are thin pallet sized sheets made of wet strengthened high-quality kraft liner and are mostly used in commercial shipping. These are a cost-saving, sustainable and recyclable replacement for wood pallets. The multi-laminated materials make them moisture resistant leading to almost zero wear and tear. Slip sheets prove to be an economical solution for packaging as it helps to save costs on warehousing, transportation, freight & handling. Being easily recyclable, these are