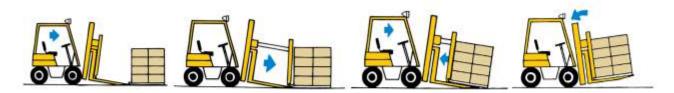

# packraft **SAFEPACK**TM

# 98% less empty stacking space needed 1300 Slip Sheets 10 Pallets

## Save On:

- Materials
- Freight
- Handling



Slip Sheets or transfer sheets are thin pallet sized sheets made of wet strengthened high-quality kraft liner and are mostly used in commercial shipping. These are a cost-saving, sustainable and recyclable replacement for wood pallets. The multi-laminated materials make them moisture resistant leading to almost zero wear and tear. Slip sheets prove to be an economical solution for packaging as it helps to save costs on warehousing, transportation, freight & handling. Being easily recyclable, these are



## Slip sheet loading procedure



### Slip sheet unloading procedure

### **FEATURES:**

- Saves costs of chemical treatment
- Easily disposable, hence no cost of return or exchange load
- Resistant to wear and tear, hence economical

### **APPLICATIONS:**

- It acts as a support device in storage & transportation of products
- It is used in material handling for utilizing space
- Contributes to better use of space in containers & vehicles



# Packraft Container India Private Limited