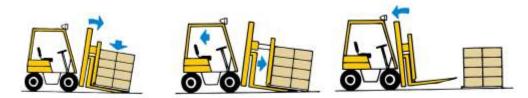

# packraft **SAFEPACK**TM

# 98% less empty stacking space needed 1300 Slip Sheets 10 Pallets

## Save On:

- Materials
- Freight
- Handling



Slip Sheets or transfer sheets are thin pallet sized sheets made of wet strengthened high-quality kraft liner and are mostly used in commercial shipping. These are a cost-saving, sustainable and recyclable replacement for wood pallets. The multi-laminated materials make them moisture resistant leading to almost zero wear and tear. Slip sheets prove to be an economical solution for packaging as it helps to save costs on warehousing, transportation, freight & handling. Being easily recyclable, these are



## Slip sheet loading procedure



### Slip sheet unloading procedure

### **FEATURES:**

- Saves costs of chemical treatment
- Easily disposable, hence no cost of return or exchange load
- Resistant to wear and tear, hence economical

### **APPLICATIONS:**

- It acts as a support device in storage & transportation of products
- It is used in material handling for utilizing space
- Contributes to better use of space in containers & vehicles



# Packraft Container India Private Limited