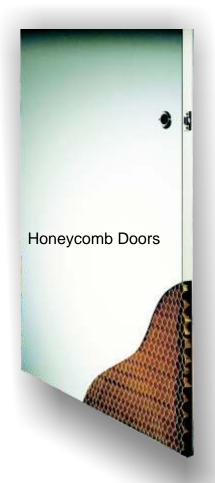

# **Core** Applications

Ridged Core for Releasing Blocked Air

Multi-Role Honeycomb Core Boards

The SAFECDRE™ filler in Sheet and Strip form can be used for a variety of applications to provide lightweight, strength, portability, durability and environment friendliness to the products. The Core can be used to make Honeycomb boards, in doors, in making display cabinets, pallets, hobby activities, creative items as lampshades, display boards, panels, etc. It offers virtually unlimited potential and applicability wherever there is a wood & PU filler requirement with its unique added advantages over them.