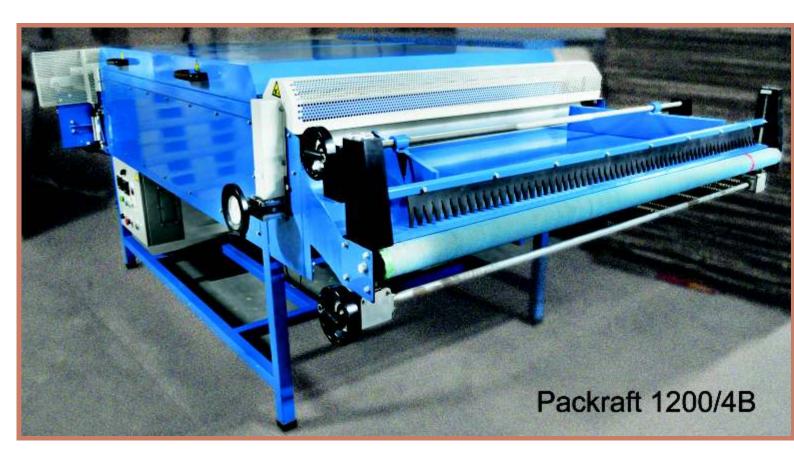

# Core Expanding Machine

| MODEL            | Packraft 1200/4B |
|------------------|------------------|
| MOTOR POWER      | 0.2 KW           |
| HEATING TYPE     | ELECTRIC         |
| HEATING POWER    | 14.4 KW          |
| POWER SUPPLY     | 380V/50Hz+N+Pe   |
| POWER REQ.       | 15 KW            |
| NOMINAL CURRENT  | 23A              |
| PRODUCTION SPEED | MAX. 4m/min      |

| PAPER WIDTH MAX | 1600 mm                                     |  |  |  |
|-----------------|---------------------------------------------|--|--|--|
| EXPANDED PAPER  | 1200 mm (max)                               |  |  |  |
| THICKNESS       | 10-90 mm                                    |  |  |  |
| CELL SIZE       | 8,10,12,14,16,18,20mm                       |  |  |  |
| CUTTING TYPE    | AUTOMATIC CUTTING (With Calibrating Device) |  |  |  |
| DIMENSIONS      | 3800*1800*1300                              |  |  |  |
| WEIGHT          | 560 kg                                      |  |  |  |

The Expander-Dryer is used to expand and dry the honeycomb paper. Firstly the honeycomb paper is expanded and then dried by heaters. After drying, the desired honeycomb paper length can be cut to a pre-fed size.