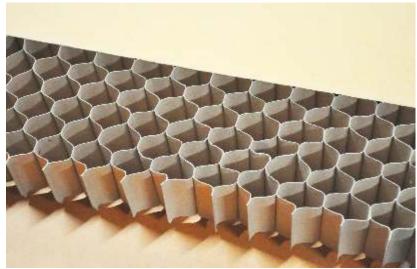

# **Core** Features

- ✓ Highest strength-to-weight & stiffness-to-weight ratio as a sandwich core.
- ✓ Predictable and uniform crushing strength under compression.
   ✓ Continuous un-expanded honeycomb core Shipped in continuous pallet load lengths, the coiled core is
- several hundreds of square meter, when expanded mechanically at the point of use.

  Slices un-expanded Certain industries require cut-to size pieces of honeycomb tailored to their
- ✓ Slices un-expanded Certain industries require cut-to size pieces of honeycomb tailored to their application. The dimension is fit-to-use when locally expanded.
- ✓ Pre-expanded sheets This type includes the expansion of the slices and is manufactured to the specific dimensions.

# Core Specifications HONEY COMB CORE TECHNICAL DATA

| NODE/CELL SIZE<br>(mm) | 6/9                  |         | 8/13            |               | 12/21                                                    |               | 14/25                   |               |
|------------------------|----------------------|---------|-----------------|---------------|----------------------------------------------------------|---------------|-------------------------|---------------|
| PAPER WEIGHT (gsm)     | 140, 160             |         | 140, 160, 180   |               | 140, 160, 180, 200, 240                                  |               | 140, 160, 180, 200, 240 |               |
| PAPER TYPE             | Recycled Kraft Paper |         |                 |               |                                                          |               |                         |               |
| CORE TYPE              | Continuous           | Strips  | Continuous      | Strips        | Continuous                                               | Strips        | Continuous              | Strips        |
| AVAILABLE<br>THICKNESS | 6-78mm               | 6-100mm | 6-78mm          | 6-100mm       | 6-78mm                                                   | 6-100mm       | 6-78mm                  | 6-100mm       |
| THICKNESS<br>TOLERANCE | ± 0.3                | ± 0.3   | ± 0.3           | ± 0.3         | ± 0.3                                                    | ± 0.3         | ± 0.3                   | ± 0.3         |
| EXPANDED LENGTH        | <b>Endless Core</b>  |         | Endless<br>Core | Max<br>1500mm | Endless<br>Core                                          | Max<br>2100mm | Endless<br>Core         | Max<br>2500mm |
| EXPANDED WIDTH         |                      | 800 - 1 | 150 mm          |               | 800 - 1250 mm                                            |               |                         |               |
| Usage of Cell Size     | Board Making         |         |                 |               | As Filler in Door & Panels; and in boards for cushioning |               |                         |               |