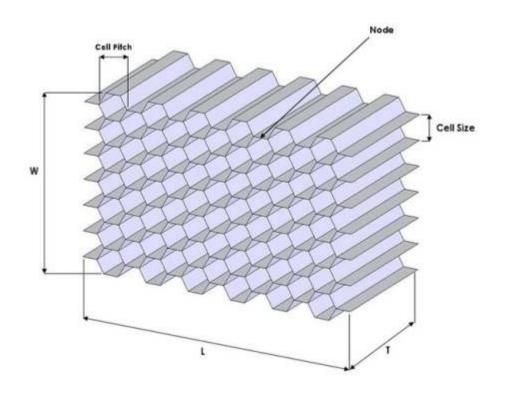

# Core Specifications HONEY COMB CORE TECHNICAL DATA

| NODE/CELL SIZE<br>(mm) | 6/9                  |         | 8/13            |               | 12/21                                                    |               | 14/25                   |               |
|------------------------|----------------------|---------|-----------------|---------------|----------------------------------------------------------|---------------|-------------------------|---------------|
| PAPER WEIGHT (gsm)     | 140, 160             |         | 140, 160, 180   |               | 140, 160, 180, 200, 240                                  |               | 140, 160, 180, 200, 240 |               |
| PAPER TYPE             | Recycled Kraft Paper |         |                 |               |                                                          |               |                         |               |
| CORE TYPE              | Continuous           | Strips  | Continuous      | Strips        | Continuous                                               | Strips        | Continuous              | Strips        |
| AVAILABLE<br>THICKNESS | 6-78mm               | 6-100mm | 6-78mm          | 6-100mm       | 6-78mm                                                   | 6-100mm       | 6-78mm                  | 6-100mm       |
| THICKNESS<br>TOLERANCE | ± 0.3                | ± 0.3   | ± 0.3           | ± 0.3         | ± 0.3                                                    | ± 0.3         | ± 0.3                   | ± 0.3         |
| EXPANDED LENGTH        | <b>Endless Core</b>  |         | Endless<br>Core | Max<br>1500mm | Endless<br>Core                                          | Max<br>2100mm | Endless<br>Core         | Max<br>2500mm |
| EXPANDED WIDTH         |                      | 800 - 1 | 150 mm          |               | 800 - 1250 mm                                            |               |                         |               |
| Usage of Cell Size     | Board Making         |         |                 |               | As Filler in Door & Panels; and in boards for cushioning |               |                         |               |