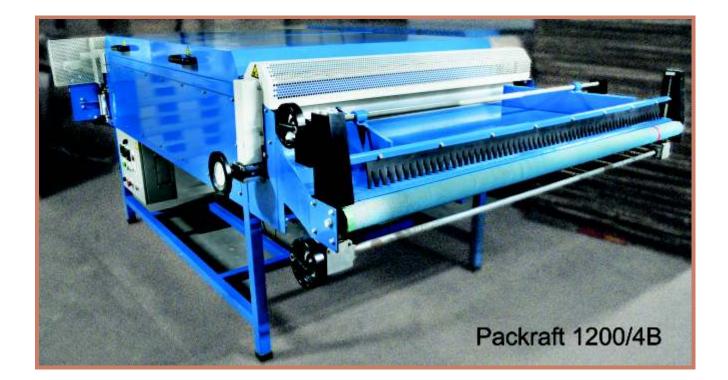

## Core Expanding Machine

| MODEL            | Packraft 1200/4B | PAPER WIDTH MAX            | 1600 mm                                        |
|------------------|------------------|----------------------------|------------------------------------------------|
| MOTOR POWER      | 0.2 KW           | EXPANDED PAPER             | 1200 mm (max)                                  |
| HEATING TYPE     | ELECTRIC         | THICKNESS                  | 10-90 mm                                       |
| HEATING POWER    | 14.4 KW          | CELL SIZE                  | 8,10,12,14,16,18,20mm                          |
| POWER SUPPLY     | 380V/50Hz+N+Pe   | CUTTING TYPE<br>DIMENSIONS | AUTOMATIC CUTTING<br>(With Calibrating Device) |
| POWER REQ.       | 15 KW            |                            |                                                |
| NOMINAL CURRENT  | 23A              |                            | 3800*1800*1300                                 |
| PRODUCTION SPEED | MAX. 4m/min      | WEIGHT                     | 560 kg                                         |

The Expander-Dryer is used to expand and dry the honeycomb paper. Firstly the honeycomb paper is expanded and then dried by heaters. After drying, the desired honeycomb paper length can be cut to a pre-fed size.